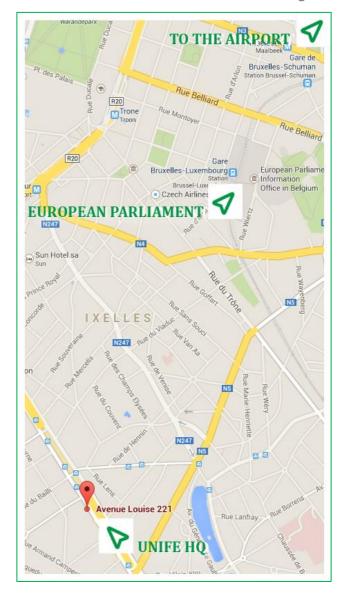

### **UNIFE** aisbl

Avenue Louise 221, B11 B-1050 Brussels Belgium

#### ightarrow From the Brussels National Airport

#### By train:

The "Airport City Express" runs 4 times an hour from the airport to Brussels Central and Midi Station.

## <u>By taxi:</u>

A taxi to the UNIFE offices should take about 30 minutes and it will cost about 35-40 Euros.

#### $\rightarrow$ From the Central Station

## By Metro + Tram:

When you arrive at Gare Centrale, take the metro line 1 (direction Stockel) or line 5 (direction Hermann Debroux) for one stop and get off at Parc.Then take tram line 93 (direction Legrand) and get off at Bailli.

#### $\rightarrow$ From the Gare du Midi

#### By Metro + Tram:

When you arrive at Gare du Midi, take the metro line 2 or line 6 (direction Elisabeth) for three stops and get off at Louise. Take then tram line 93 (direction Legrand) or line 8 (direction Roodebeek) for three stops and get off at Bailli. A second option would be to take tram line 81 (direction Montgomery) all the way from Gare du Midi to Bailli.